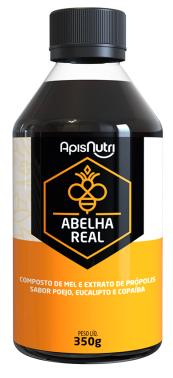

# ROYAL BEE

### **Description**

Syrup made with honey, propolis extract and flavored with eucalyptus, pennyroyal and copaiba.

Honey is a natural food produced by bees from the nectar from flowers. Because of this, there are some types of honey, which may vary according to flowering, which alter its color, flavor and aroma.

#### Presentation

Classification: Composed of honey and propolis extract Pot with 350g.